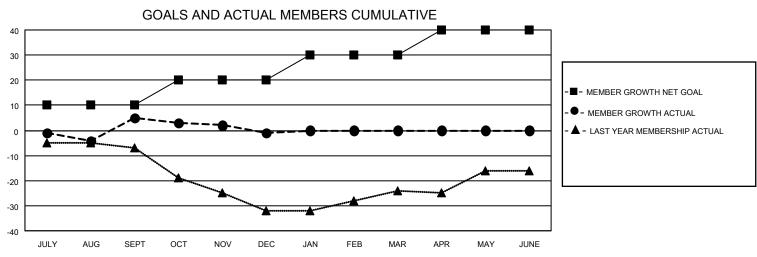

## District 129

| Clubs RESULTS FOR 2021-2022 |   |   |   | Members RESULTS FOR 2021-2022 |    |    |    |
|-----------------------------|---|---|---|-------------------------------|----|----|----|
|                             |   |   |   |                               |    |    |    |
| JULY/AUG/SEPT               | 0 | 0 | 0 | JULY/AUG/SEPT                 | 10 | 15 | 10 |
| OCT/NOV/DEC                 | 0 | 0 | 0 | OCT/NOV/DEC                   | 10 | 7  | 13 |
| JAN/FEB/MAR                 | 0 | 0 | 0 | JAN/FEB/MAR                   | 10 | 9  | 8  |
| APR/MAY/JUNE                | 0 | 0 | 0 | APR/MAY/JUNE                  | 10 | 0  | 0  |